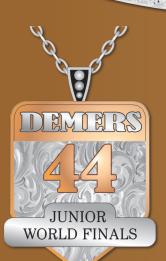

## JRSWNC1

Necklace Antique Copper Finish 1.58" x 1.75" **\$47** 

Cuff Bracelet Silver and Gold 6" x 1.29" **\$90** 

OFFICIAL SILVERSMITHS OF THE JUNIOR WORLD FINALS

Capture the memory with these classic style of western engravings in a richly finished silver background with all overlays and hand cut letters selectively highlighted in beautiful jeweler's bronze.