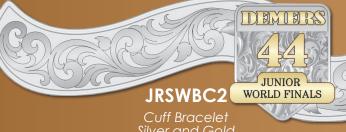

## JRSWNC1

Necklace Antique Copper Finish 1.58" x 1.75" **\$47** 

Cuff Bracelet Silver and Gold 6" x 1.29" **\$90** 

OFFICIAL SILVERSMITHS OF THE JUNIOR WORLD FINALS

Capture the memory with these classic style of western engravings in a richly finished silver background with all overlays and hand cut letters selectively highlighted in beautiful jeweler's bronze.